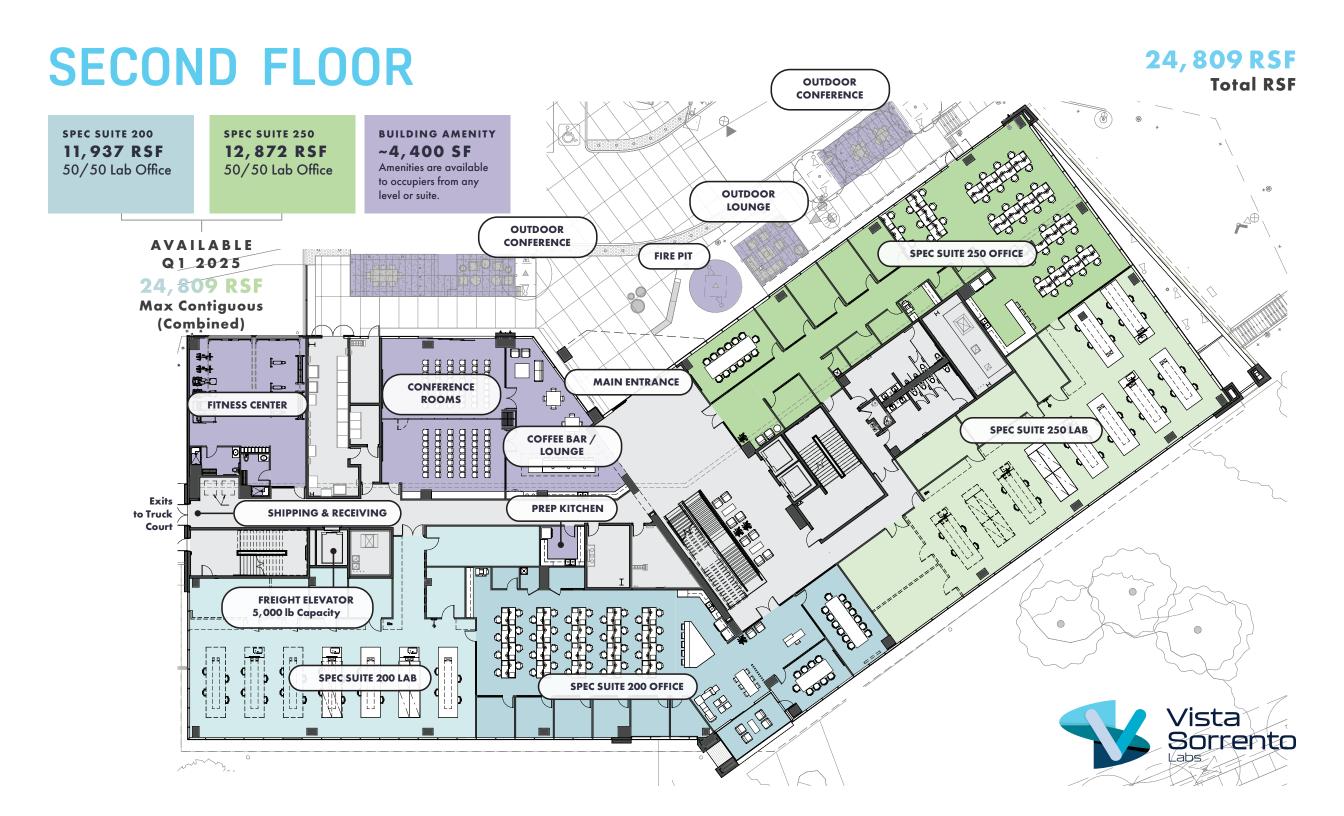

#### LEVEL 2 | Delivery 01 2025

| Spec Suite 200            | 11,937 RSF | 50/50 Lab Office |
|---------------------------|------------|------------------|
| Spec Suite 250            | 12,872 RSF | 50/50 Lab Office |
| Max Contiguous (Combined) | 24,809 RSF |                  |
| Total RSF                 | 24,809 RSF |                  |

#### 20,079 RSF Total RSF (Suites & Storage)