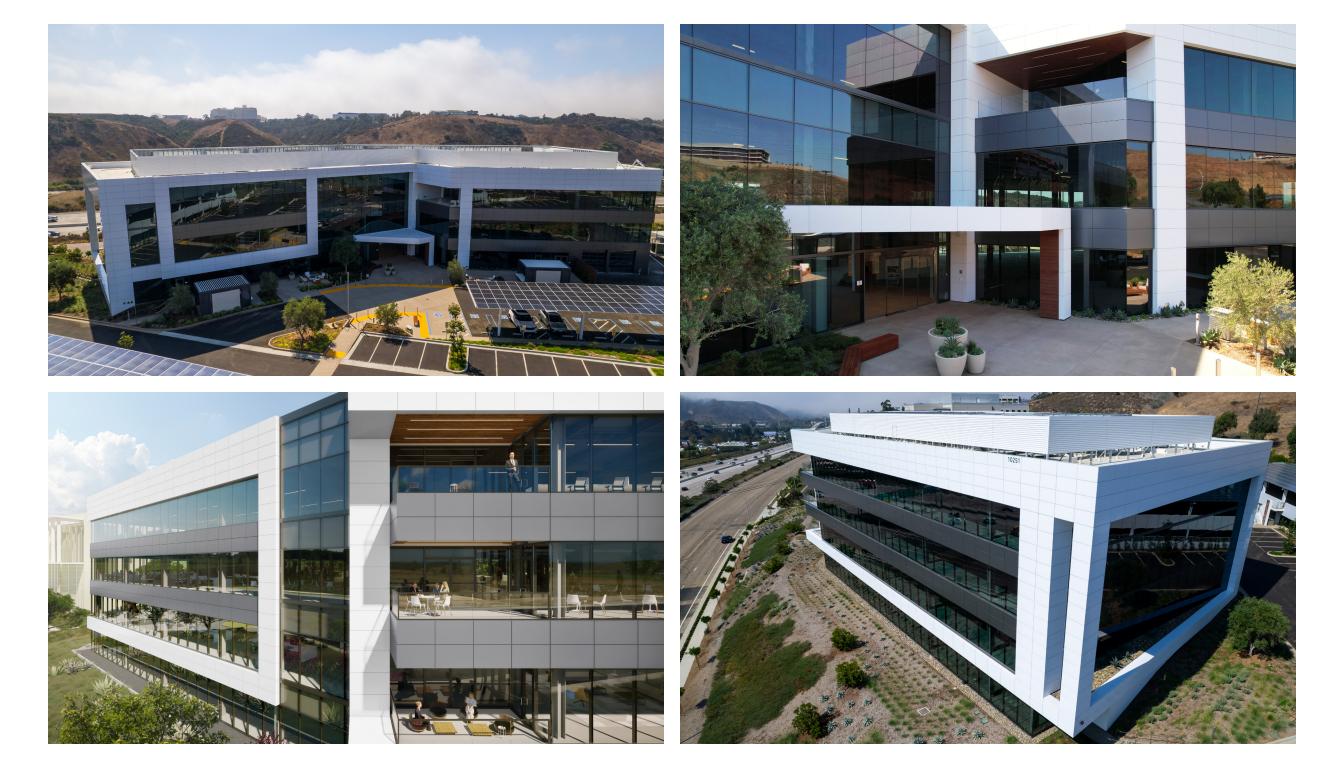

## **BEST-IN-CLASS DESIGN**

#### ± 117K SF TOTAL BUILDING

#### **DESIGN & SUSTAINABILITY:**

- LEED<sup>®</sup> Silver Certification
- Photovoltaic System & EV Charging
- Three-story feature staircase

## PROJECT AMENITIES

- Fitness center with showers & locker room
- Indoor / outdoor conference rooms with full A/V
- Outdoor lounge with firepit
- Reception coffee bar / lounge
- Glasswash & autoclave room
- Hazmat & general storage
- EV Charging & Bike Storage
- Integrated outdoor terraces on levels 2, 3 & 4