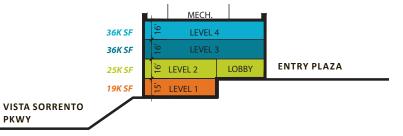

#### **FLOOR PLATES:**

- 20K RSF, Floor 1
- 25K RSF, Floor 2
- 35K RSF, Floor 3
- 36K RSF, Floor 4
- Column-Free, 45' X 33' Typical Bay Depth

#### LEVEL 4 | TI Ready (Conceptual Floor Plan)

| Level 4 - TI Ready (Shell Condition) | 36,328 RSF | 50 / 50 Lab Office |
|--------------------------------------|------------|--------------------|
| Total RSF                            | 36,328 RSF |                    |

#### LEVEL 3 | TI Ready (Conceptual Floor Plan)

| Total RSF                            | 35,449 RSF |                    |
|--------------------------------------|------------|--------------------|
| Level 3 - TI Ready (Shell Condition) | 35,449 RSF | 50 / 50 Lab Office |

#### LEVEL 2 | Delivery 01 2025

| Spec Suite 200            | 11,937 RSF | 50/50 Lab Office |
|---------------------------|------------|------------------|
| Spec Suite 250            | 12,872 RSF | 50/50 Lab Office |
| Max Contiguous (Combined) | 24,809 RSF |                  |
| Total RSF                 | 24,809 RSF |                  |

#### LEVEL 1 | Delivery Q1 2025

| Spec Suite 100               | 10,242 RSF | 50/50 Lab Office |
|------------------------------|------------|------------------|
| Spec Suite 150               | 8,933 RSF  | 50/50 Lab Office |
| Max Contiguous (Combined)    | 19,175 RSF |                  |
| Total RSF (Suites + Storage) | 20,079 RSF |                  |