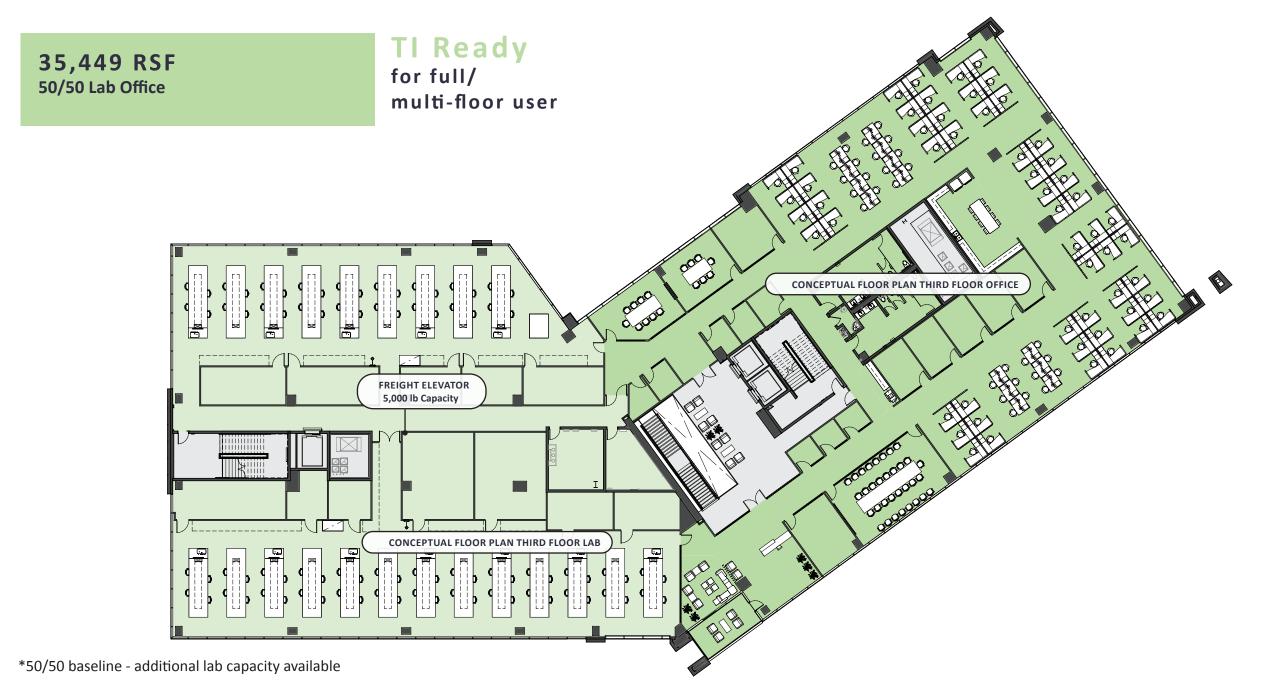

#### LEVEL 3 | TI Ready (Conceptual Floor Plan)

| Total RSF                            | 35,449 RSF |                    |
|--------------------------------------|------------|--------------------|
| Level 3 - TI Ready (Shell Condition) | 35,449 RSF | 50 / 50 Lab Office |

## THIRD FLOOR | CONCEPTUAL DESIGN

#### 35,449 RSF Total RSF