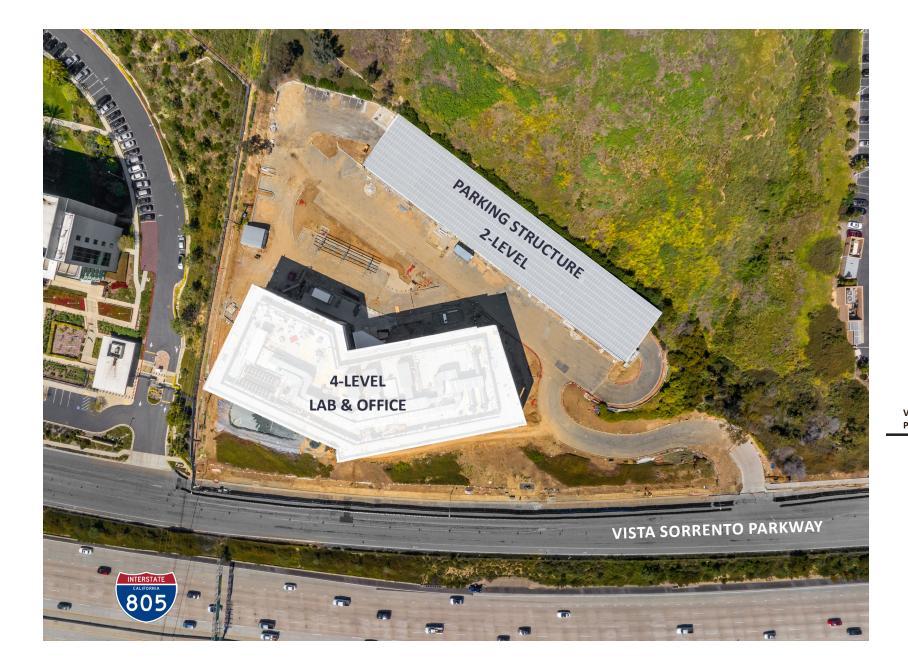

#### ± 117K SF TOTAL BUILDING

#### **FLOOR PLATES:**

- 20K RSF, Floor 1
- 25K RSF, Floor 2
- 35K RSF, Floor 3
- 36K RSF, Floor 4
- Column-Free, 45' X 33' Typical Bay Depth

## **SITEPLAN**