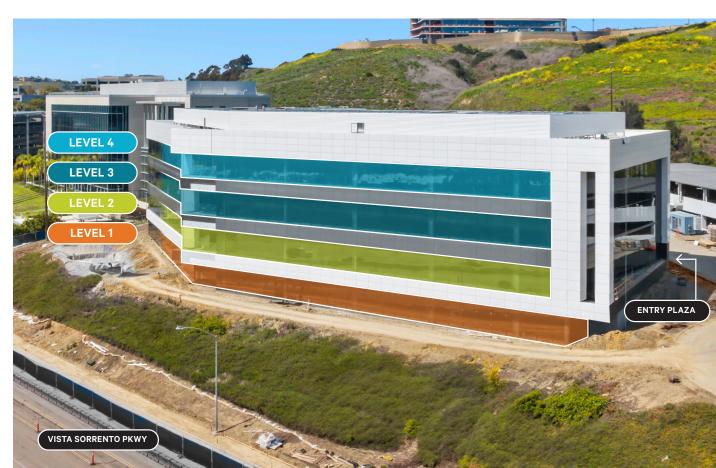

#### ± 117K SF TOTAL BUILDING

#### **FLOOR PLATES:**

- 20K RSF, Floor 1
- 25K RSF, Floor 2
- 35K RSF, Floor 3
- 36K RSF, Floor 4
- Column-Free, 45' X 33' Typical Bay Depth