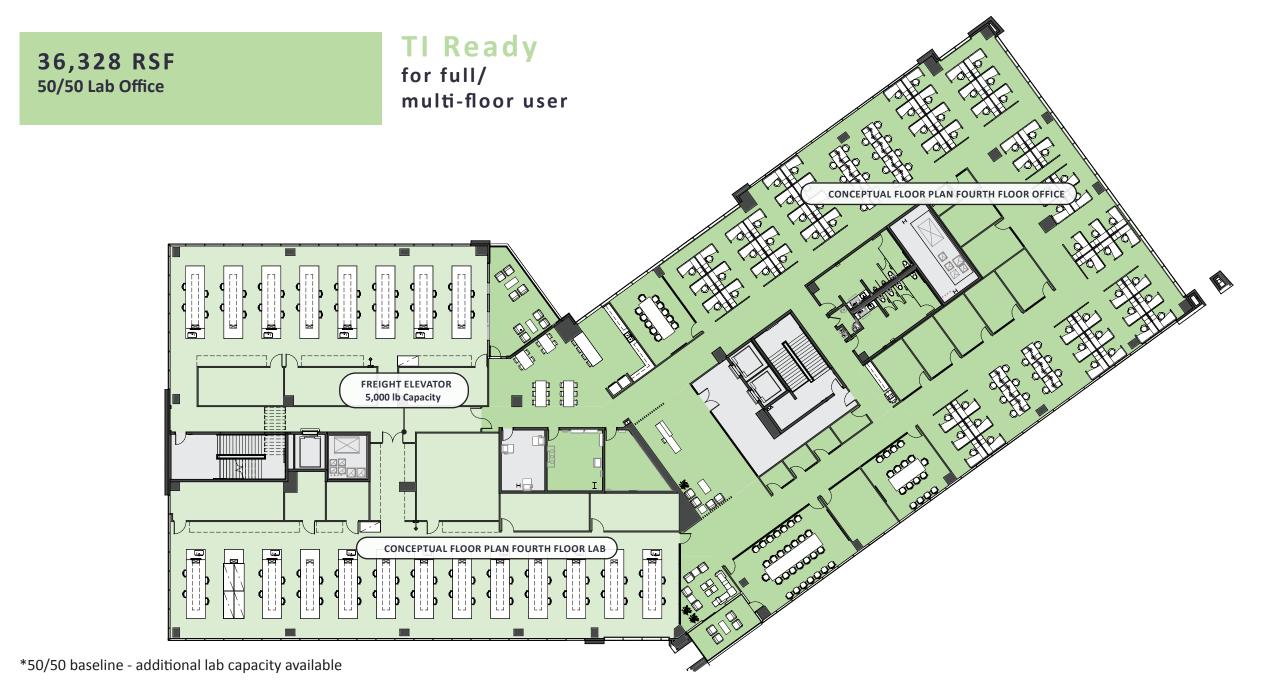

#### LEVEL 4 | TI Ready (Conceptual Floor Plan)

| Level 4 - TI Ready (Shell Condition) | 36,328 RSF | 50 / 50 Lab Office |
|--------------------------------------|------------|--------------------|
| Total RSF                            | 36,328 RSF |                    |

## FOURTH FLOOR | CONCEPTUAL DESIGN

36, 328 RSF Total RSF