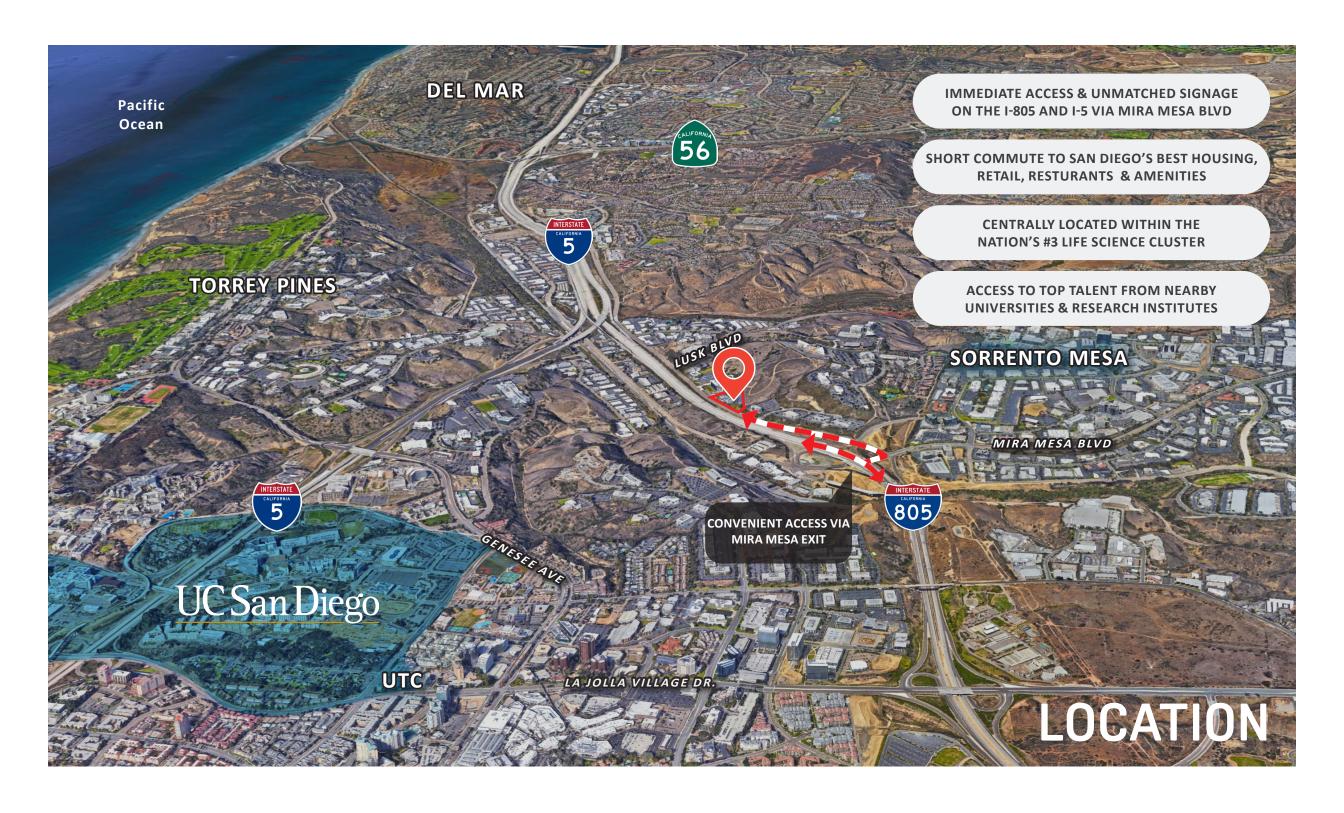

#### IN THE HEART OF

## SAN DIEGO'S LIFE SCIENCE & TECH SECTOR

|            | To UCSD                                            | RESTAURANTS |                             |  |
|------------|----------------------------------------------------|-------------|-----------------------------|--|
| 7 MIN      |                                                    | 1           | Ike's Love & Sandwiches     |  |
| $\bigcirc$ |                                                    | 2           | Gravity Heights             |  |
|            |                                                    | 3           | Croutons                    |  |
|            |                                                    | 4           | Green Acre Campus Pointe    |  |
|            | To Torrey<br>Pines                                 | 5           | City Taco                   |  |
|            |                                                    | 6           | Farmer & The Seahorse       |  |
| 10 MIN     | Research                                           | 7           | Mom's Pizza & Pasta         |  |
|            | Institutions                                       | 8           | Caliente Mexican Food       |  |
|            |                                                    | 9           | Bistro 39                   |  |
| $\frown$   |                                                    | 10          | The Wine Sellar & Brasserie |  |
|            |                                                    | 11          | Urbane Cafe                 |  |
|            | To San Diego                                       | 12          | Spices Thai Cafe            |  |
| 20 MIN     | Int'l Airport                                      | 13          | The Grill at Torrey Pines   |  |
|            | & Downtown<br>Restaurants<br>in a 5-Mile<br>Radius | 14          | A.R. Valentin               |  |
|            |                                                    | 15          | Caroline's Seaside Cafe     |  |
|            |                                                    | 16          | Trulluck's                  |  |
|            |                                                    | 17          | Ruth's Chris Steak House    |  |
|            |                                                    | 18          | Ken Sushi Workshop          |  |
| 731        |                                                    | 19          | TOAST Cafe                  |  |
|            |                                                    | 20          | Rubios                      |  |
|            |                                                    | 21          | Hanaya Sushi                |  |
|            |                                                    | 22          | Hawaiian Fresh Seafood      |  |
|            |                                                    | 23          | Marketplace Grille          |  |
|            | Life Sciences                                      | 24          | WaBa Grill                  |  |
|            | Companies<br>in the San<br>Diego Market            | 25          | Tadian Cafe                 |  |
|            |                                                    | 26          | Kula Ice Cream              |  |
|            |                                                    | 27          | Madras Cafe                 |  |
|            |                                                    |             |                             |  |