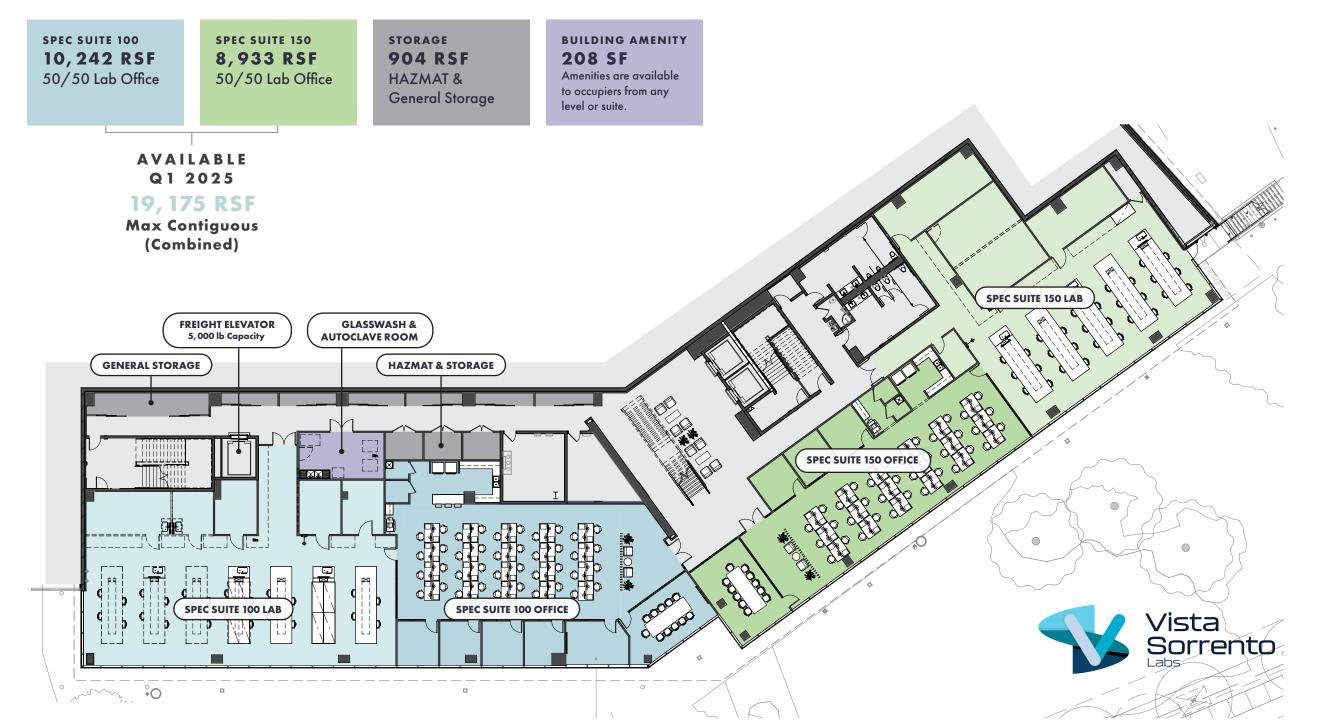

#### LEVEL 1 | Delivery Q1 2025

| Spec Suite 100               | 10,242 RSF | 50/50 Lab Office |
|------------------------------|------------|------------------|
| Spec Suite 150               | 8,933 RSF  | 50/50 Lab Office |
| Max Contiguous (Combined)    | 19,175 RSF |                  |
| Total RSF (Suites + Storage) | 20,079 RSF |                  |

#### 20,079 RSF Total RSF (Suites & Storage)