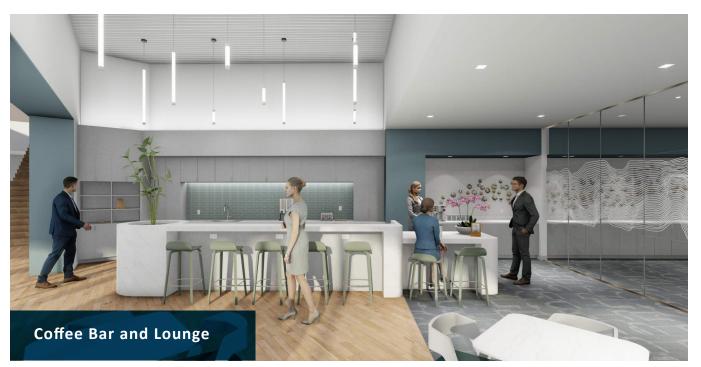

## PROJECT AMENITIES

- Fitness center with showers & locker room
- Indoor / outdoor conference rooms with full A/V
- Outdoor lounge with firepit
- Reception coffee bar / lounge
- Glasswash & autoclave room
- Hazmat & general storage
- EV Charging & Bike Storage
- Integrated outdoor terraces on levels 2, 3 & 4

## FLAVORFUL FOOD AND BEVERAGE CHOICES

- Rotating food options and on-demand delivery outpost
- Gourmet Coffee Coffee Bar
- Prep Kitchen supporting onsite catering and assembly space events