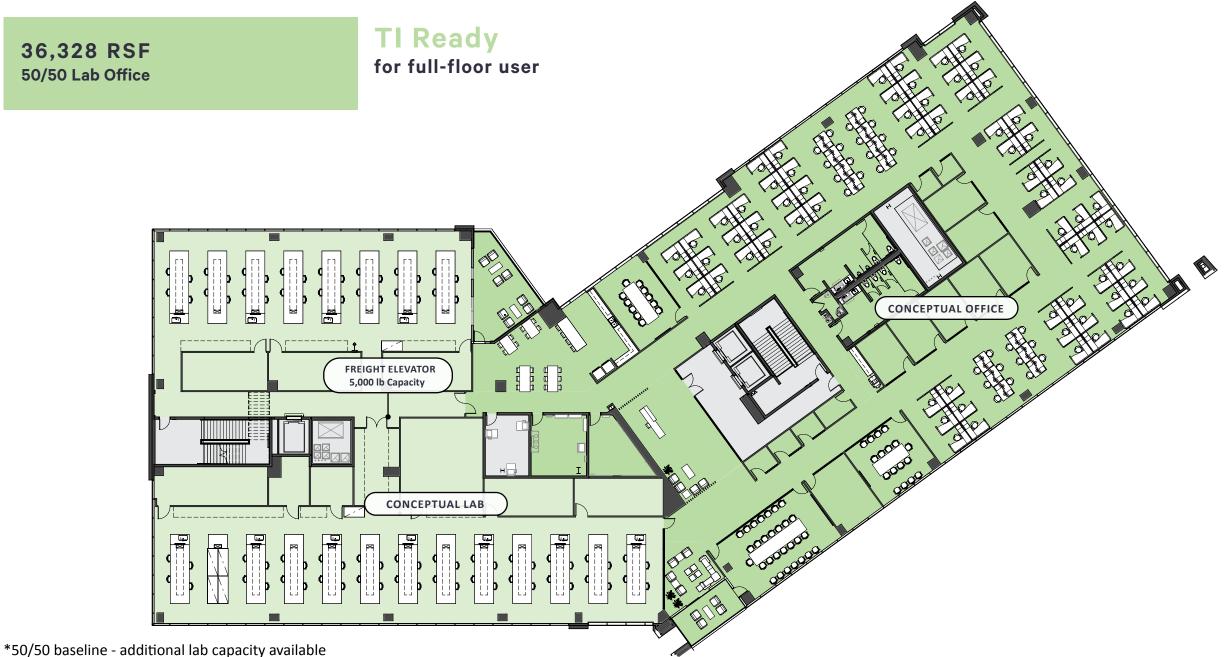

#### LEVEL 4 | TI Ready (Conceptual Floor Plan)

| Total RSF                            | 36,328 RSF |                    |
|--------------------------------------|------------|--------------------|
| Level 4 - TI Ready (Shell Condition) | 36,328 RSF | 50 / 50 Lab Office |

# FOURTH FLOOR | CONCEPTUAL DESIGN

**TOTAL RSF** 

36,328 RSF 50/50 Lab Office