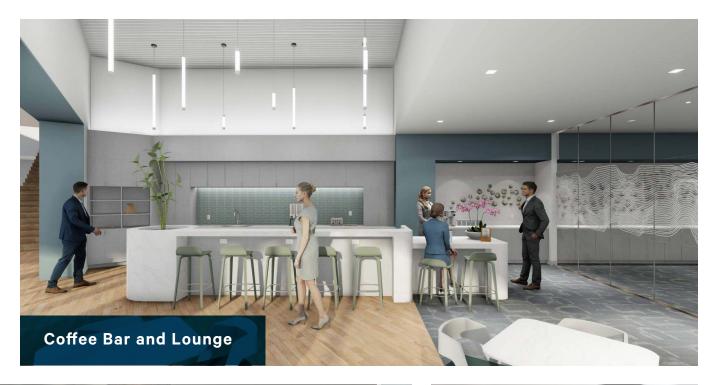

# PROJECT AMENITIES

- Fitness center with showers, lockers & towel service
- Indoor / outdoor conference rooms with full A/V
- WiFi lit courtyard with lounge & firepit
- Reception coffee bar / lounge
- Glasswash & autoclave room
- Hazmat & general storage
- EV Charging & Bike Storage
- Integrated outdoor terraces on levels 2, 3 & 4

# FLAVORFUL FOOD AND BEVERAGE CHOICES

- Rotating food options and on-demand delivery outpost
- Gourmet Coffee Coffee Bar
- Prep Kitchen supporting onsite catering and assembly space events