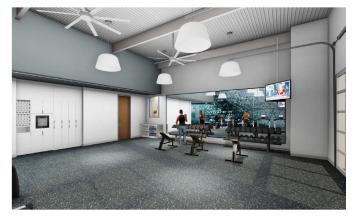

# PROJECT AMENITIES

- Fitness center with showers, lockers & towel service
- Indoor / outdoor conference rooms with full A/V
- WiFi lit courtyard with lounge & firepit
- Reception coffee bar / lounge
- Glasswash & autoclave room
- Hazmat & general storage
- EV Charging & Bike Storage
- Integrated outdoor terraces on levels 2, 3 & 4