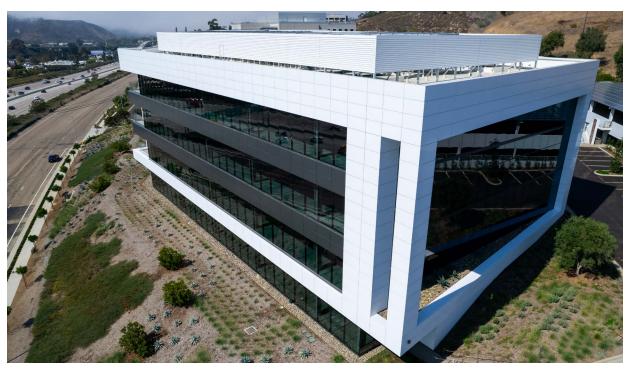

### **BEST-IN-CLASS DESIGN**

#### ± 117K SF Total Building

#### Floor Plates:

- 1st Floor: 20K RSF
- 2<sup>nd</sup> Floor:25K RSF
- 3<sup>rd</sup> Floor: 35K RSF
- 4<sup>th</sup> Floor: 36K RSF
- Column-Free, 45' X 33' Typical Bay Depth

#### Structure:

- Steel Frame
- 16' Floor-to-Floor, 10' Finished Ceiling
- 10' Floor-to-Ceiling Glass
- 140 LB per SF Structural Floor Load

#### **Design & Sustainability:**

- LEED® Silver Certification
- Photovoltaic System & EV Charging
- Three-story feature staircase & artwall