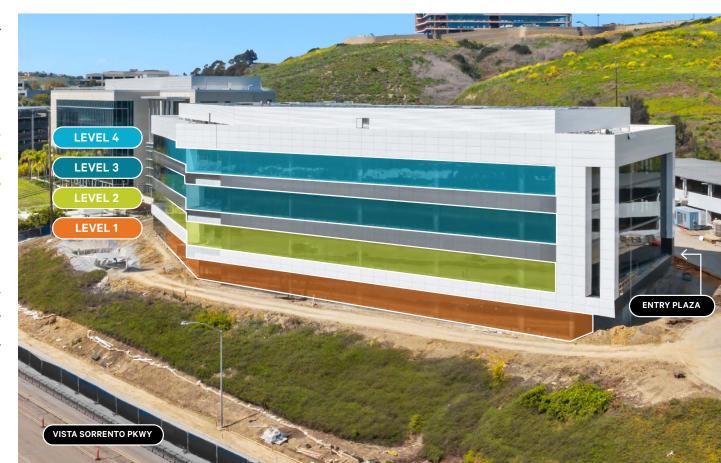

#### **BUILDING SECTION**

#### ± 117K SF

**CLASS A LIFE SCIENCE** 

#### LEVEL 4 | TI Ready (Conceptual Floor Plan)

| Total RSF                            | 36,328 RSF |                    |
|--------------------------------------|------------|--------------------|
| Level 4 - TI Ready (Shell Condition) | 36,328 RSF | 50 / 50 Lab Office |

#### LEVEL 3 | TI Ready (Conceptual Floor Plan)

| Level 3 - TI Ready (Shell Condition) | 35,449 RSF | 50 / 50 Lab Office |
|--------------------------------------|------------|--------------------|
| Total RSF                            | 35,449 RSF |                    |

#### **LEVEL 2** | *Delivery Q1 2025*

| Spec Suite 200            | 11,937 RSF | 50/50 Lab Office |
|---------------------------|------------|------------------|
| Spec Suite 250            | 12,872 RSF | 50/50 Lab Office |
| Max Contiguous (Combined) | 24,809 RSF |                  |
|                           |            |                  |

#### **LEVEL 1** | *Delivery Q1 2025*

| Spec Suite 100            | 10,242 RSF | 50/50 Lab Office |
|---------------------------|------------|------------------|
| Spec Suite 150            | 8,933 RSF  | 50/50 Lab Office |
|                           |            |                  |
| Max Contiguous (Combined) | 19,175 RSF |                  |