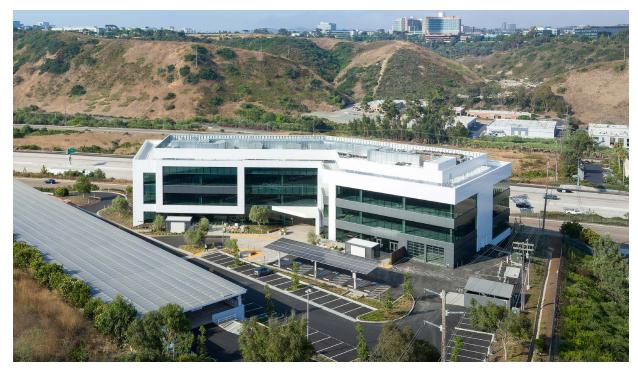

F
- 2<sup>nd</sup> Floor:25K RSF
- 3<sup>rd</sup> Floor: 35K RSF
- 4<sup>th</sup> Floor: 36K RSF
- Column-Free, 45' X 33' Typical Bay Depth

#### Parking:

- Surface & Parking Structure
- 2.5 per 1,000 SF

#### **Elevators:**

- Two Passenger (3,500 LB)
- One Freight (5,000 LB)

#### Structure:

- Steel Frame
- 16' Floor-to-Floor, 10' Finished Ceiling
- 10' Floor-to-Ceiling Glass
- 140 LB per SF Structural Floor Load

#### Lab Services:

- Dedicated shipping & receiving
- Common glass wash & autoclave room
- Multiple Control Areas
- HazMat & General storage

#### Power:

- 4,000 Amps @ 277/480 Volts
- Emergency Generator 600 KW (5 Watts per RSF)

#### **Design & Sustainability:**

- LEED® Silver Certification
- Photovoltaic System & EV Charging
- Three-story feature staircase & artwall













## SAN DIEGO'S LIFE SCIENCE & TECH SECTOR

Torrey Pines Gliderport

**7 MIN** To UCSD

**10 MIN** 

To Torrey Pines Research Institutions

**20 MIN** 

To San Diego Int'l Airport & Downtown

Restaurants 731 in a 5-Mile Radius

Life Sciences Companies in 1,300 the San Diego Market

| 1  | Ike's Love & Sandwiches     | 28 | Starbucks                    |
|----|-----------------------------|----|------------------------------|
| 2  | Gravity Heights             | 29 | Chick-fil-A                  |
| 3  | Croutons                    | 30 | Moment Sushi                 |
| 4  | Green Acre Campus Pointe    | 31 | Cafe de Anza                 |
| 5  | City Taco                   | 32 | The Spot                     |
| 6  | Farmer & The Seahorse       | 33 | Jersey Mike's Subs