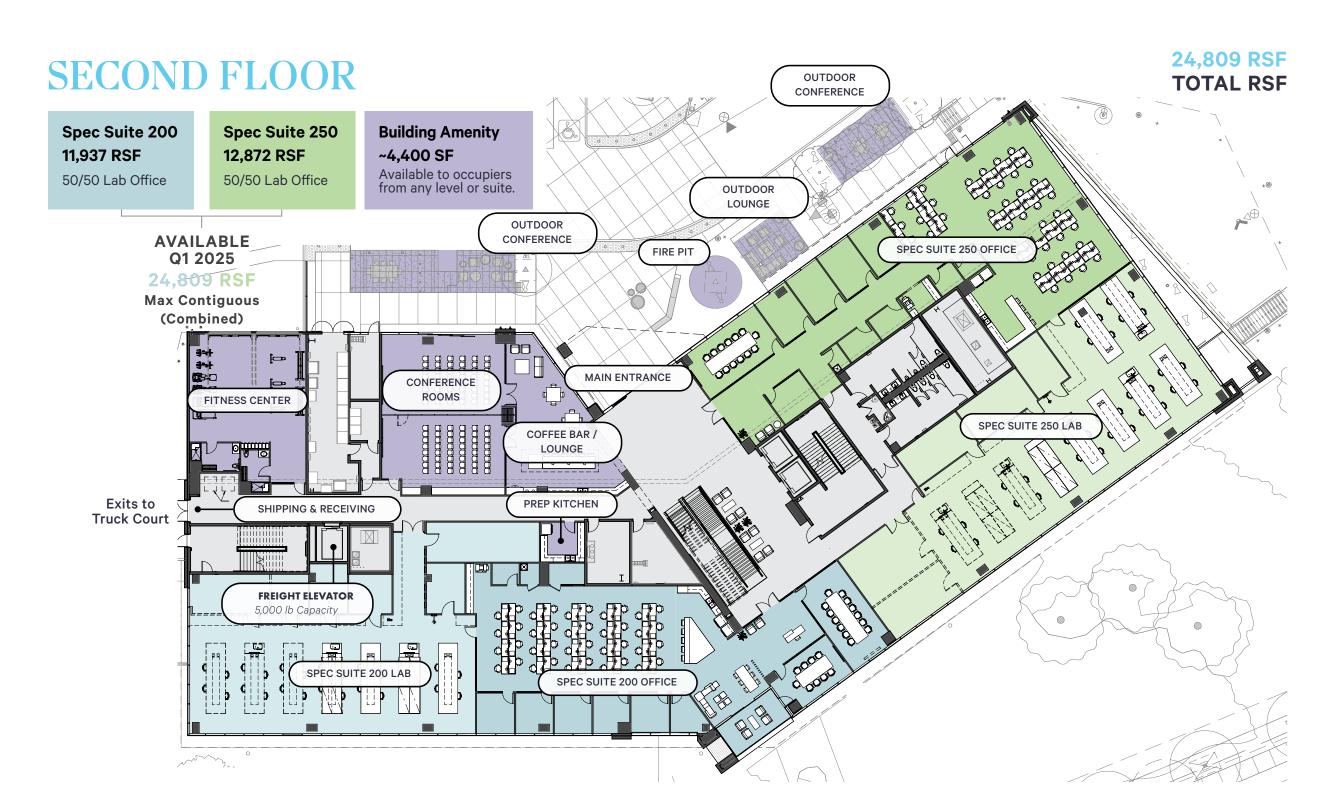

#### **LEVEL 2** | *Delivery Q1 2025*

| Spec Suite 200            | 11,937 RSF | 50/50 Lab Office |
|---------------------------|------------|------------------|
| Spec Suite 250            | 12,872 RSF | 50/50 Lab Office |
| Max Contiguous (Combined) | 24,809 RSF |                  |
|                           |            |                  |

Amenity 208 SF

Available to occupiers from any level or suite.

TI Ready 35,449 RSF for full-floor user 50/50 Lab Office CONCEPTUAL OFFICE FREIGHT ELEVATOR 5,000 lb Capacity CONCEPTUAL LAB