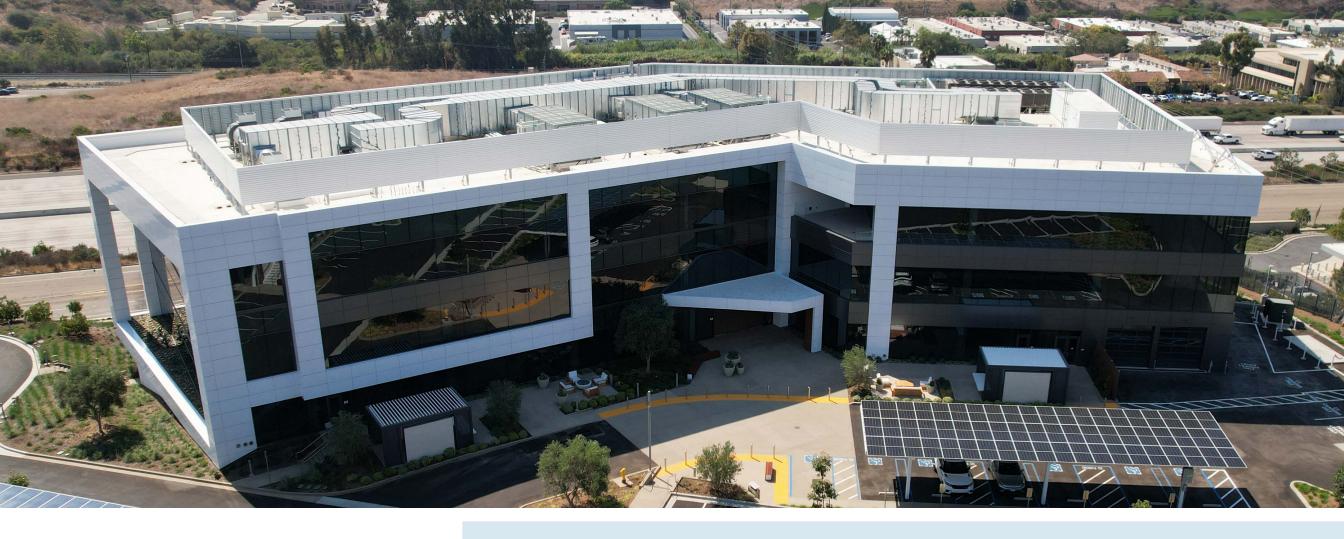

### **BEST-IN-CLASS DESIGN**

#### ± 117K SF Total Building

#### Floor Plates:

- 1st Floor: 20K RSF
- 2<sup>nd</sup> Floor:25K RSF
- 3<sup>rd</sup> Floor: 35K RSF
- 4<sup>th</sup> Floor: 36K RSF
- Column-Free, 45' X 33' Typical Bay Depth