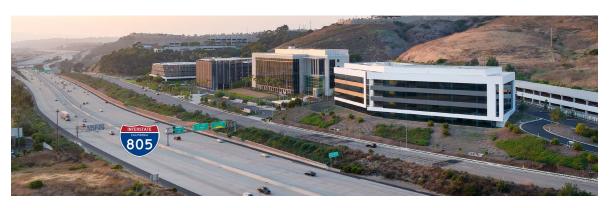

### **BEST-IN-CLASS DESIGN**

#### ± 117K SF Total Building

#### Floor Plates:

- 1st Floor: 20K RSF
- 2<sup>nd</sup> Floor:25K RSF
- 3<sup>rd</sup> Floor: 35K RSF
- 4<sup>th</sup> Floor: 36K RSF
- Column-Free, 45' X 33' Typical Bay Depth