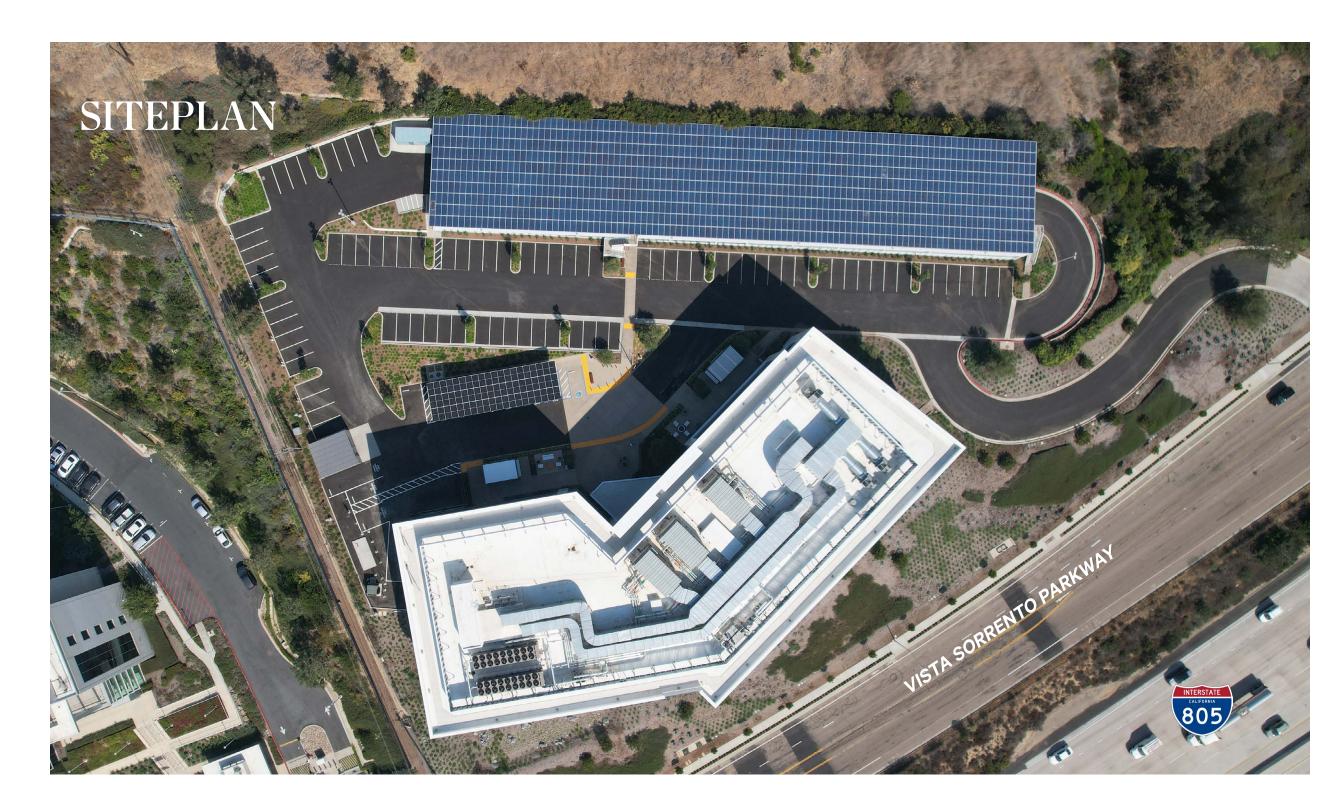

es
- Touchless Entry
- In-App Amenity Bookings











#### **EXPERIENCE**

# TAILORED LAB SOLUTIONS

**CBRE** 

FULL SPECTRUM LAB SERVICES

Full Spectrum Lab Services delivers a wide range of laboratory services across multiple industry sectors and property types. Services are provided both to laboratories and to landlords with lab occupiers.

Increased Lab Efficiency and Mitigated Risk:

- Seamlessly coordinate with vendors & property management
- Ensure best practices for safety and chemical storage
- Cut time for service, make time for science
- Reduce equipment operating costs
- Maximize uptime for people and equipment

Reduce risk while increasing reliability, uptime and efficiencies. Certified local team provides on-site support helping keep Scientists focused on the Science.





# SPEC SUITES & FLOOR PLANS

#### **BUILDING SECTION**

#### ± 117K SF

**CLASS A LIFE SCIENCE** 

#### LEVEL 4 | TI Ready (Conceptual Floor Plan)

| Total RSF                            | 36,328 RSF |                    |
|--------------------------------------|------------|--------------------|
| Level 4 - TI Ready (Shell Condition) | 36,328 RSF | 50 / 50 Lab Office |

#### LEVEL 3 | TI Ready (Conceptual Floor Plan)

| Level 3 - TI Ready (Shell Condition) | 35,449 RSF | 50 / 50 Lab Office |
|--------------------------------------|------------|--------------------|
| Total RSF                            | 35,449 RSF |                    |

#### **LEVEL 2** | *Delivery Q1 2025*

| Spec Suite 200            | 11,937 RSF | 50/50 Lab Office |
|---------------------------|------------|------