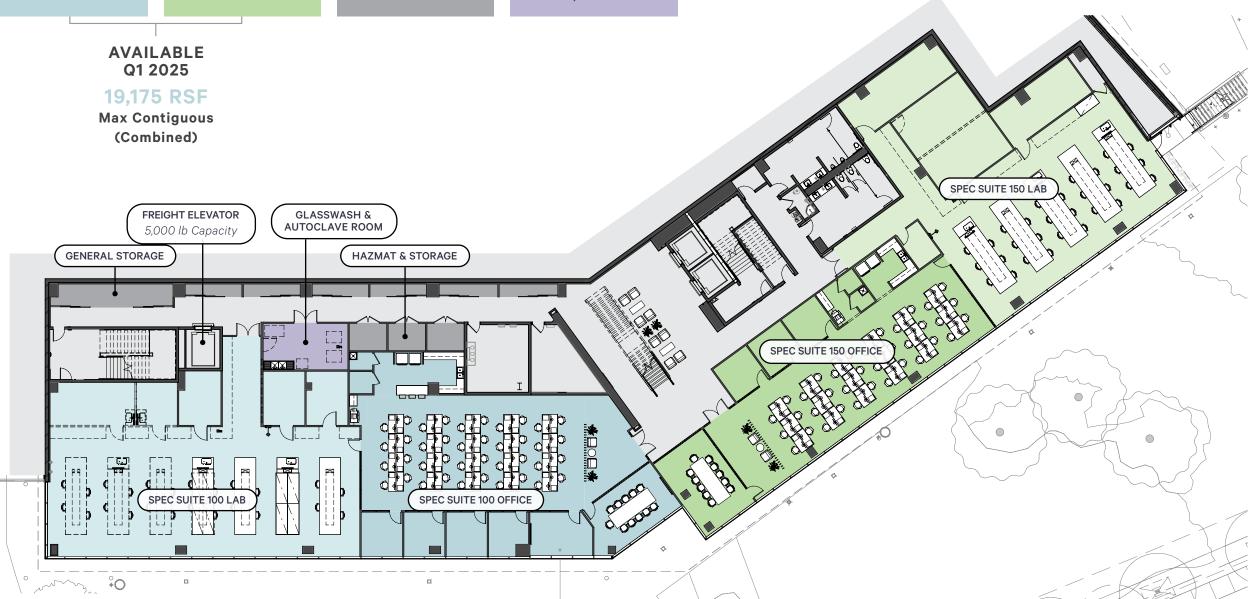

#### **LEVEL 1** | *Delivery Q1 2025*

| Spec Suite 100            | 10,242 RSF | 50/50 Lab Office |
|---------------------------|------------|------------------|
| Spec Suite 150            | 8,933 RSF  | 50/50 Lab Office |
|                           |            |                  |
| Max Contiguous (Combined) | 19,175 RSF |                  |

<sup>\*50 / 50</sup> baseline - additional lab capacity available

(SUITES & STORAGE)

Spec Suite 100 10,242 RSF

50/50 Lab Office

Spec Suite 150 8,933 RSF

50/50 Lab Office

Storage 904 RSF

HAZMAT & Storage