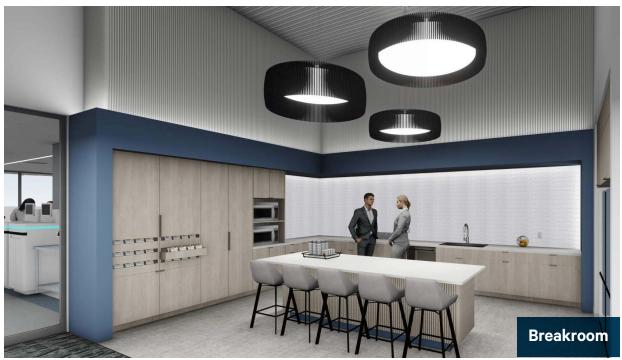

# PROJECT AMENITIES

- Fitness center with showers, lockers & towel service
- Indoor / outdoor conference rooms with full A/V
- WiFi lit courtyard with lounge & firepit
- Reception coffee bar / lounge
- Glasswash & autoclave room
- Hazmat & general storage
- EV Charging & Bike Storage
- Integrated outdoor terraces on levels 2, 3 & 4

# FLAVORFUL FOOD AND BEVERAGE CHOICES

- Rotating food options and on-demand delivery outpost
- Gourmet Coffee Coffee Bar
- Prep Kitchen supporting onsite catering and assembly space events