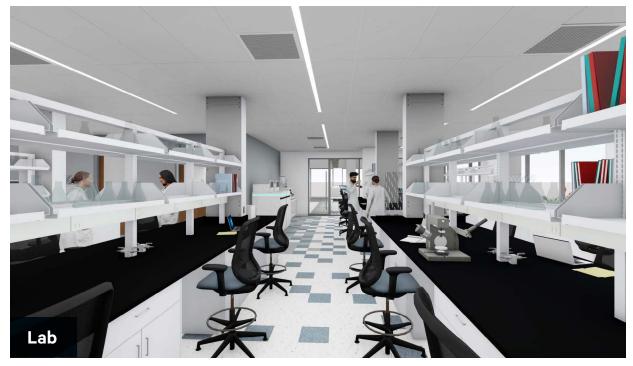

#### Lab Services:

- Dedicated shipping & receiving
- Common glass wash & autoclave room
- Multiple Control Areas
- HazMat & General storage

# TAILORED LAB SOLUTIONS

**CBRE** 

FULL SPECTRUM LAB SERVICES

Full Spectrum Lab Services delivers a wide range of laboratory services across multiple industry sectors and property types. Services are provided both to laboratories and to landlords with lab occupiers.

Increased Lab Efficiency and Mitigated Risk:

- Seamlessly coordinate with vendors & property management
- Ensure best practices for safety and chemical storage
- Cut time for service, make time for science
- Reduce equipment operating costs
- Maximize uptime for people and equipment